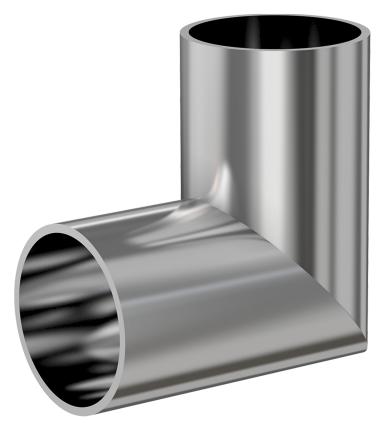

# Weld 90 mitered elbow 4" OD 90 degree mitered elbow, tumble finish

Part number: E-400M

#### Weld 90 mitered elbow

### 4" OD 90 degree mitered elbow, tumble finish

- Use wled fittings and tubing to create unique pump line geometries
- Fittings with extended tangents ideal for orbital welders
- Contact us at 800-824-4166 to find out about Nor-Cal's custom weldment offerings

#### E-400M

| Parameters        | Specifications                      |
|-------------------|-------------------------------------|
| Tube OD           | 4"                                  |
| Elbow Type        | Miter 90 Degree                     |
| Material          | 304 stainless                       |
| Port Length       | 3.88"                               |
| Wall Thickness    | 0.083"                              |
| Finish            | Tumble                              |
| Vacuum Range      | 1 · 10 <sup>-13</sup> mbar to 1 bar |
| Temperature Range | -200 °C to 450 °C                   |
| Weight            | 2.29 lbs                            |