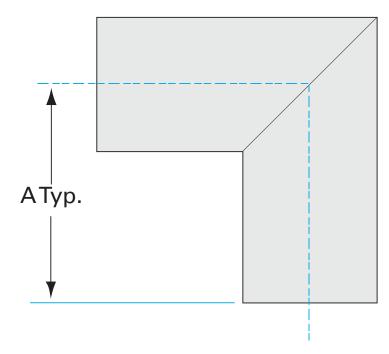

# Dimensions (in inches) Dim A 3.88" Dim C 0.083"

#### E-400M

| Parameters        | Specifications                      |
|-------------------|-------------------------------------|
| Tube OD           | 4"                                  |
| Elbow Type        | Miter 90 Degree                     |
| Material          | 304 stainless                       |
| Port Length       | 3.88"                               |
| Wall Thickness    | 0.083"                              |
| Finish            | Tumble                              |
| Vacuum Range      | 1 · 10 <sup>-13</sup> mbar to 1 bar |
| Temperature Range | -200 °C to 450 °C                   |
| Weight            | 2.29 lbs                            |